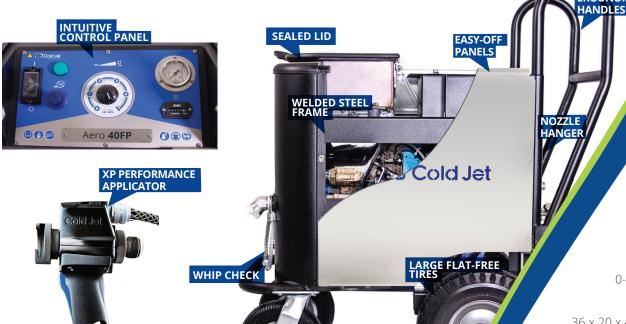

# Aero 40FP

New technology. Proven design.

Our mid-level machine, the Aero 40FP is a full pressure dry ice cleaning system that includes brand new radial feeding system technology that is aerodynamic loading to reduce wear on pads and rotor; utilizes a compact motor that reduces weight and lowers power consumption; includes an enhanced rotor that provides pulse-free blasting and precision feed rate control; and has an onboard pressure regulator. Customized with accessories that will provide the best clean for your environment, the Aero 40FP provides new technology in a proven design.

## ADVANCED RADIAL FEEDING SYSTEM TECHNOLOGY

- Aerodynamic loading reduces wear on pads and rotor, increasing machine life
- Compact motor that reduces weight and lowers power consumption
- Enhanced rotor that provides pulse-free consistent pellet flow and precision feed rate control
- Full range of blast pressure
- Onboard pressure regulator

### AERO 40FP FEATURES

- PerformanceSureFlow System
- Minimized sublimation
- Rugged and mobile
- · Minimal air/ice usage
- Most advanced nozzles

360° TURNING RADIUS

- Full range of pressure
- · Easy to maintain
- · ESD (static) control

- $\cdot \ \text{Reliable pellet flow} \\$
- Safe operation